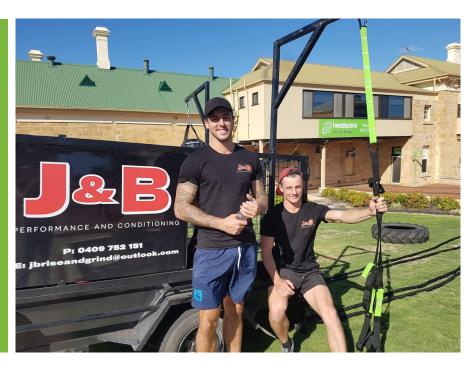

# Age

This group is for young people aged 12 - 25 years

Come and learn how to box 'old school' style with Jake and Ben from J&B Performance and Conditioning. This group style boxing program will get you moving and teach you how to creatively design your own exercise programs. Some group sessions will be outside on the grass and others in The Station, so bring a hat and some water and let's get ready to rumble!